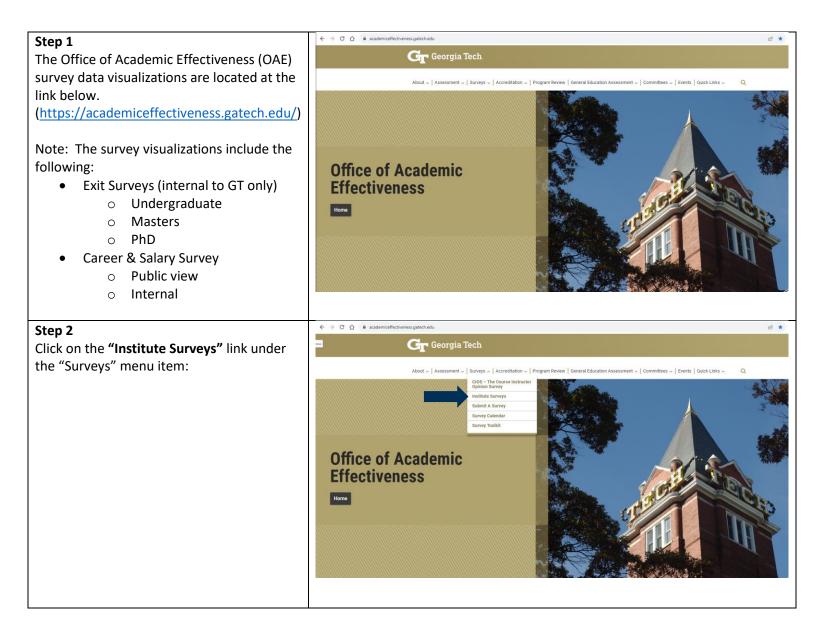

## Directions for Navigating Survey Data Visualizations on the Office of Academic Effectiveness (OAE) Website

| Step 3                                                                                                                                  |                                                                                                                                                                                                                                                                                                                                                                          |
|-----------------------------------------------------------------------------------------------------------------------------------------|--------------------------------------------------------------------------------------------------------------------------------------------------------------------------------------------------------------------------------------------------------------------------------------------------------------------------------------------------------------------------|
| Several surveys are available on this page.<br>The underlined links provide a shortcut to<br>the selected survey.                       | Institute Surveys                                                                                                                                                                                                                                                                                                                                                        |
|                                                                                                                                         | The Office of Academic Effectiveness (OAE) at Georgia Tech is responsible for administering a variety of Ins administrator for the following surveys.                                                                                                                                                                                                                    |
|                                                                                                                                         | <u>Career and Salary Survey</u><br><u>GT Units of Analysis by Degree and Field of Study</u><br><u>Exit Surveys</u><br>– <u>Undergraduate Exit Survey</u>                                                                                                                                                                                                                 |
|                                                                                                                                         | – <u>Graduate Exit Survey (Masters)</u><br>– <u>Graduate Exit Survey (PhD)</u>                                                                                                                                                                                                                                                                                           |
|                                                                                                                                         | <u>Survey of Earned Doctorates</u><br><u>CIRP Freshman Survey</u>                                                                                                                                                                                                                                                                                                        |
|                                                                                                                                         | <u>National Survey of Student Engagement (NSSE)</u><br>Emergency Remote Teaching & Learning Survey                                                                                                                                                                                                                                                                       |
|                                                                                                                                         |                                                                                                                                                                                                                                                                                                                                                                          |
| Step 4                                                                                                                                  | Career and Salary Survey                                                                                                                                                                                                                                                                                                                                                 |
| Links such as the "2023-2024 Salary<br>Report (Public view)" are open access. All<br>data is cyber security safe for public<br>viewing. | The Georgia Tech Career Survey is designed to capture students' post-graduation plai<br>graduating students at the end of each semester. Data from the survey instrument is<br>acceptances, salary offers and signing bonuses presented by major, college, and deg<br>In some instances, reported salaries may vary considerably from year to year. Actual :<br>factors. |
|                                                                                                                                         | Note: Access to the Tableau tables below is only available to GT employees with FERP/<br>at <u>mark.gravitt@registrar.gatech.edu</u> for assistance.                                                                                                                                                                                                                     |
|                                                                                                                                         | Survey Instrument                                                                                                                                                                                                                                                                                                                                                        |
|                                                                                                                                         | • 2023-2024 Salary Report (Public view)                                                                                                                                                                                                                                                                                                                                  |
|                                                                                                                                         | • 2022-2023 Salary Report (Public view)                                                                                                                                                                                                                                                                                                                                  |
|                                                                                                                                         | • 2021-2022 Salary Report (Public view)                                                                                                                                                                                                                                                                                                                                  |
|                                                                                                                                         | • <u>2020-2021 Salary Report</u> (Public view)                                                                                                                                                                                                                                                                                                                           |
|                                                                                                                                         | • 2019-2020 Salary Report (Public view)                                                                                                                                                                                                                                                                                                                                  |
|                                                                                                                                         | 2023-2024 Survey Report (login required)                                                                                                                                                                                                                                                                                                                                 |
|                                                                                                                                         | <ul> <li>2022-2023 Survey Report (login required)</li> </ul>                                                                                                                                                                                                                                                                                                             |
|                                                                                                                                         | 2021-2022 Survey Report (login required)                                                                                                                                                                                                                                                                                                                                 |
|                                                                                                                                         | 2020-2021 Survey Report (login required)                                                                                                                                                                                                                                                                                                                                 |
|                                                                                                                                         | 2019-2020 Survey Report (login required)                                                                                                                                                                                                                                                                                                                                 |
|                                                                                                                                         | 2018-2019 Survey Report (login required)                                                                                                                                                                                                                                                                                                                                 |
|                                                                                                                                         |                                                                                                                                                                                                                                                                                                                                                                          |
|                                                                                                                                         |                                                                                                                                                                                                                                                                                                                                                                          |