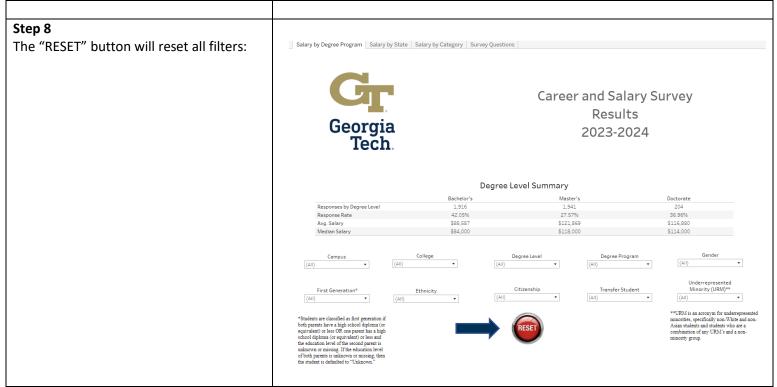

| Note: After selecting (Public view) you<br>should see a screen as shown.                                                       | Barry by Barry Brogene       Starty by Category         Starty by Dargere Program       Starty by Category         Barry by Dargere Program       Starty by Dargere Program         Barry by Dargere Program       Starty by Dargere Program         Barry by Dargere Program       Starty by Dargere Program         Barry by Dargere Program       St |
|--------------------------------------------------------------------------------------------------------------------------------|-------------------------------------------------------------------------------------------------------------------------------------------------------------------------------------------------------------------------------------------------------------------------------------------------------------------------------------------------------------------------------------------------------------------------------------------------------------------------------------------------------------------------------------------------------------------------------------------------------------------------------------------------------------------------------------------------------------------------------------------------------------------------------------------------------------------------------------------------------------------------------------------------------------------------------------------------------------------------------------------------------------------------------------------------------------------------------------------------------------------------------------------------------------------------------------------------------------------------------------------------------------------------------------------------------------------------|
|                                                                                                                                | Degreatevel<br>((a)) • (a))                                                                                                                                                                                                                                                                                                                                                                                                                                                                                                                                                                                                                                                                                                                                                                                                                                                                                                                                                                                                                                                                                                                                                                                                                                                                                             |
| <b>Step 5</b><br>Any link with "Tableau" in the name is<br>only accessible by Georgia Tech staff with<br>FERPA credentials.    | Salary by Degree Program Career and Salary Survey The Georgia Tech Career Survey is designed to capture students' post-graduation plai graduating students at the end of each semester. Data from the survey instrument is acceptances, salary offers and signing bonuses presented by major, college, and deg In some instances, reported salaries may vary considerably from year to year. Actual                                                                                                                                                                                                                                                                                                                                                                                                                                                                                                                                                                                                                                                                                                                                                                                                                                                                                                                     |
| Note: To obtain FERPA access, please<br>contact Mark Gravitt<br>at <u>mark.gravitt@registrar.gatech.edu</u> for<br>assistance. | factors. Note: Access to the Tableau tables below is only available to GT employees with FERP4 at mark.gravitt@registrar.gatech.edu for assistance. Survey Instrument 2023-2024 Salary Report (Public view)                                                                                                                                                                                                                                                                                                                                                                                                                                                                                                                                                                                                                                                                                                                                                                                                                                                                                                                                                                                                                                                                                                             |
|                                                                                                                                | 2022-2023 Salary Report (Public view)                                                                                                                                                                                                                                                                                                                                                                                                                                                                                                                                                                                                                                                                                                                                                                                                                                                                                                                                                                                                                                                                                                                                                                                                                                                                                   |
|                                                                                                                                | 2021-2022 Salary Report (Public view)     2020-2021 Salary Report (Public view)                                                                                                                                                                                                                                                                                                                                                                                                                                                                                                                                                                                                                                                                                                                                                                                                                                                                                                                                                                                                                                                                                                                                                                                                                                         |
|                                                                                                                                | 2019-2020 Salary Report (Public view)     2023-2024 Survey Report (login required)                                                                                                                                                                                                                                                                                                                                                                                                                                                                                                                                                                                                                                                                                                                                                                                                                                                                                                                                                                                                                                                                                                                                                                                                                                      |
|                                                                                                                                | 2022-2023 Survey Report (login required)                                                                                                                                                                                                                                                                                                                                                                                                                                                                                                                                                                                                                                                                                                                                                                                                                                                                                                                                                                                                                                                                                                                                                                                                                                                                                |
|                                                                                                                                | 2021-2022 Survey Report (login required)     2020-2021 Survey Report (login required)                                                                                                                                                                                                                                                                                                                                                                                                                                                                                                                                                                                                                                                                                                                                                                                                                                                                                                                                                                                                                                                                                                                                                                                                                                   |
|                                                                                                                                | 2019-2020 Survey Report (login required)                                                                                                                                                                                                                                                                                                                                                                                                                                                                                                                                                                                                                                                                                                                                                                                                                                                                                                                                                                                                                                                                                                                                                                                                                                                                                |
|                                                                                                                                | 2018-2019 Survey Report (login required)                                                                                                                                                                                                                                                                                                                                                                                                                                                                                                                                                                                                                                                                                                                                                                                                                                                                                                                                                                                                                                                                                                                                                                                                                                                                                |